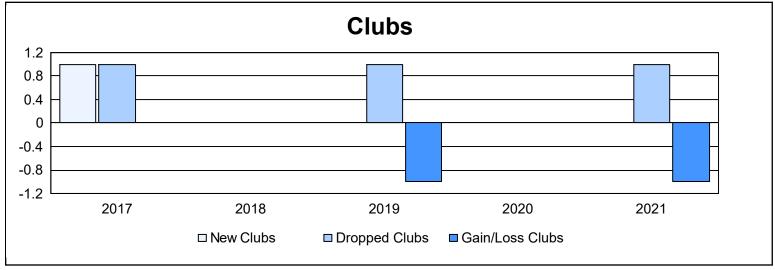

District 14 B As of June 2021 Cumulative

| Year      | New<br>Clubs | Dropped<br>Clubs | Gain/<br>Loss<br>Clubs | New<br>Members | Charter<br>Members | Reinstate<br>Members | Transfer<br>Members | Total<br>Member<br>Added | Total<br>Members<br>Dropped | Gain/<br>Loss<br>Members |
|-----------|--------------|------------------|------------------------|----------------|--------------------|----------------------|---------------------|--------------------------|-----------------------------|--------------------------|
| 2016-2017 | 1            | 1                | 0                      | 63             | 20                 | 4                    | 8                   | 95                       | 80                          | 15                       |
| 2017-2018 | 0            | 0                | 0                      | 87             | 1                  | 5                    | 4                   | 97                       | 131                         | -34                      |
| 2018-2019 | 0            | 1                | -1                     | 81             | 0                  | 2                    | 6                   | 89                       | 136                         | -47                      |
| 2019-2020 | 0            | 0                | 0                      | 37             | 0                  | 5                    | 5                   | 47                       | 65                          | -18                      |
| 2020-2021 | 0            | 1                | -1                     | 42             | 1                  | 5                    | 1                   | 49                       | 98                          | -49                      |
| Average   | 0            | 1                | 0                      | 62             | 4                  | 4                    | 5                   | 75                       | 102                         | -27                      |