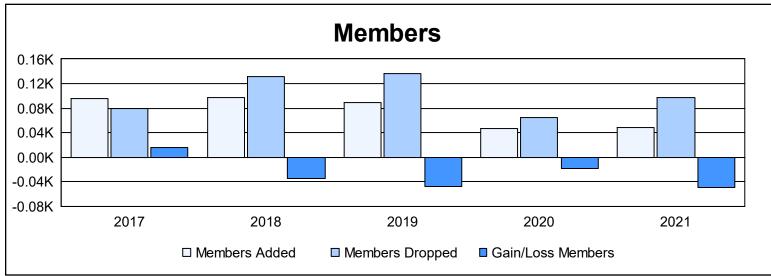

District 14 B As of June 2021 Cumulative

| Year      | New<br>Clubs | Dropped<br>Clubs | Gain/<br>Loss<br>Clubs | New<br>Members | Charter<br>Members | Reinstate<br>Members | Transfer<br>Members | Total<br>Member<br>Added | Total<br>Members<br>Dropped | Gain/<br>Loss<br>Members |
|-----------|--------------|------------------|------------------------|----------------|--------------------|----------------------|---------------------|--------------------------|-----------------------------|--------------------------|
| 2016-2017 | 1            | 1                | 0                      | 63             | 20                 | 4                    | 8                   | 95                       | 80                          | 15                       |
| 2017-2018 | 0            | 0                | 0                      | 87             | 1                  | 5                    | 4                   | 97                       | 131                         | -34                      |
| 2018-2019 | 0            | 1                | -1                     | 81             | 0                  | 2                    | 6                   | 89                       | 136                         | -47                      |
| 2019-2020 | 0            | 0                | 0                      | 37             | 0                  | 5                    | 5                   | 47                       | 65                          | -18                      |
| 2020-2021 | 0            | 1                | -1                     | 42             | 1                  | 5                    | 1                   | 49                       | 98                          | -49                      |
| Average   | 0            | 1                | 0                      | 62             | 4                  | 4                    | 5                   | 75                       | 102                         | -27                      |